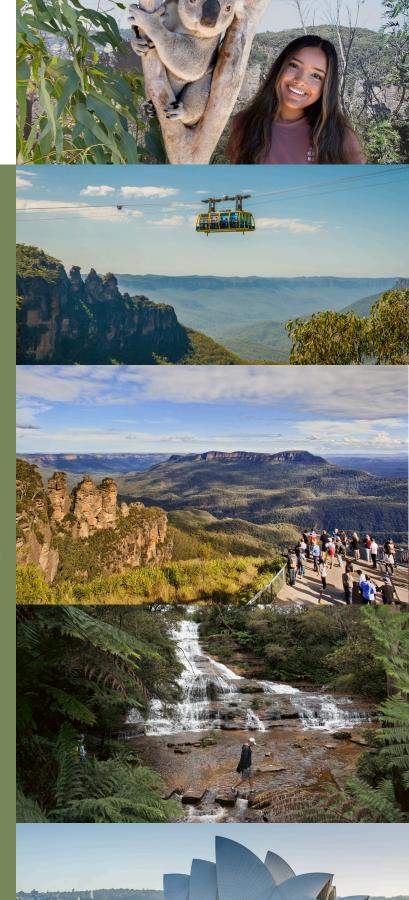

## **Itinerary**

Enjoy air-conditioned pick-up from (or close to) your Sydney CBD hotel and return via a picturesque Sydney Harbour ferry ride passing the Sydney Harbour Bridge and Opera House.

Visit Echo Point to marvel at the iconic Three Sisters rock formation and learn about Aboriginal legends.

Experience the world's steepest passenger railway, glide above the rainforest on the Scenic Skyway, and enjoy panoramic views from the gondola, three breathtaking magical rides!

Take a guided walk through ancient rainforests.

Witness the mesmerizing cascade of water through the verdant foliage at Katoomba Cascades Waterfalls.

Immerse yourself amongst iconic Aussie animals at Sydney Zoo, feed the kangaroos, see koalas, wombats and more, get a free digital photo of you up-close with a koala.