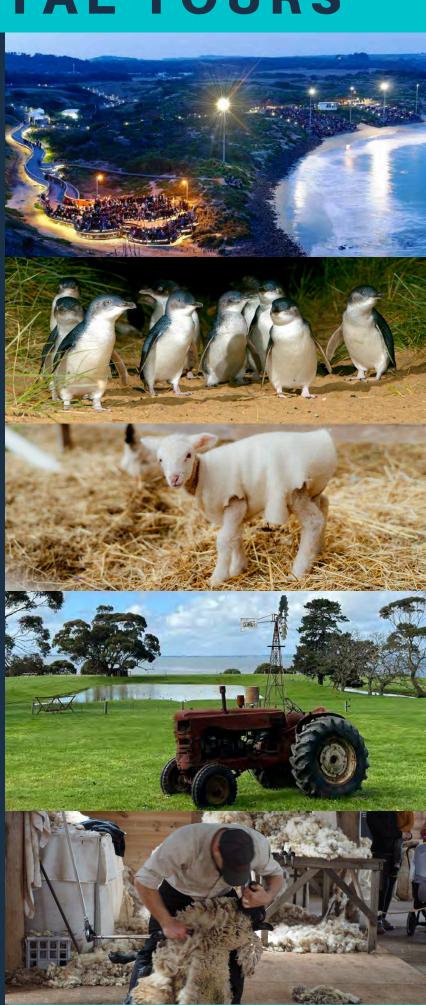

## PHILLIP ISLAND PENGUIN TOUR PLUS MORE.

The ultimate animal and sea lovers tour. Start the day with a tour of the Brighton Beach Boxes. Then a leisurely drive to visit Maru Animal Park where can get close with Koalas, kangaroos and other native animals and purchase lunch if you wish. Then to the Nobbies board walk and tourist bureau where you can learn about the regions animal life and walk the iconic board walk with sweeping bay views and also seeing the nobbies in its natural format as well as viewing Seal Rock. Then to the penguin parade where you can purchase dinner prior to witnessing the world famous Penguin Parade.

# Phillip Island Penguin Parade & Churchill Island Farm Bus Tour

#### ITINERARY

Visit Churchill Island Farm, an historic homestead and a working heritage farm that dates back to 1872. Try your hand a milking a cow or cracking a stockwhip, watch a sheep get shorn, and enjoy seeing the incredibly preserved historic buildings displaying how life was lived back in 1872.

Take in the spectacular view from The Nobbies Lookout, you may even spot Australia's largest colony of Fur Seals at Seal Rock.

Then just before dusk visit the home of the largest Little Penguin colony in the world, where you will see the penguins roll in from the surf at sunset and make their way waddling across the sand into their burrows for the night.

### Phillip Island and Healesville Sanctuary Bus Tour

### Puffing Billy and Phillip Island Penguin Parade Bus Tour

#### **ITINERARY**

All aboard the iconic Puffing Billy steam train!

Visit the picturesque Emerald Lake then take the historic train ride through the glorious Dandenong Ranges.

Next we take you on the scenic route to Phillip Island where you can enjoy a coastal walk, explore the Nobbies, see Seal Rock and the Nobbies Blowhole.