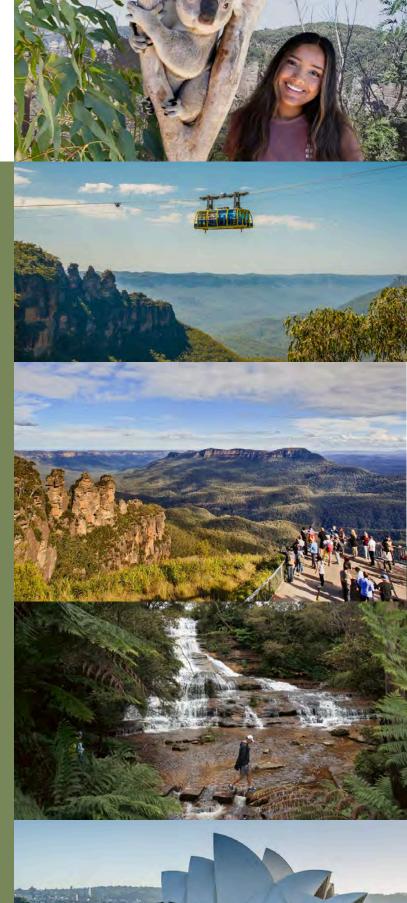

#### ULTIMATE BLUE MOUNTAINS TOUR, inc Scenic World, Lunch, Waterfalls, Harbour cruise & Sydney Zoo, plus a FREE up-close Koala digital photo

The Ultimate Blue Mountains Tour, combining iconic Australian wildlife with stunning natural landscapes.

#### **Itinerary**

Start the day with an air-conditioned pick-up from (or close to) your Sydney CBD hotel, and end with a picturesque ferry ride on Sydney Harbour, passing the Harbour Bridge and Opera House.

Visit the hidden gem of Elysian Rock lookout and the famous Echo Point to see the Three Sisters rock formation.

Experience the world's steepest passenger railway, glide above the rainforest on the Scenic Skyway, and enjoy panoramic views from the gondola, three breathtaking magical rides! Take a guided walk through ancient rainforests.

Enjoy a classic Aussie pub / club lunch in a picturesque township. Stroll along boardwalks at Katoomba Cascades Waterfalls and enjoy the peaceful vistas of Megalong Valley from Cahill's Lookout.

Get up close with Australia's beloved animals at Sydney Zoo, feed the kangaroos, see koalas, wombats, and more, and get a free digital photo of you up-close with a koala, the perfect memento.

#### Blue Mountains Adventure Tour inc Scenic World, Harbour Ferry Cruise, Waterfalls and Sydney Zoo with FREE up-close Koala Digital Photo

An unforgettable adventure blending iconic Australian wildlife with stunning natural landscapes.

#### **Itinerary**

Enjoy air-conditioned pick-up from (or close to) your Sydney CBD hotel and return via a picturesque Sydney Harbour ferry ride passing the Sydney Harbour Bridge and Opera House.

Visit Echo Point to marvel at the iconic Three Sisters rock formation and learn about Aboriginal legends.

Experience the world's steepest passenger railway, glide above the rainforest on the Scenic Skyway, and enjoy panoramic views from the gondola, three breathtaking magical rides!

Take a guided walk through ancient rainforests.

Witness the mesmerizing cascade of water through the verdant foliage at Katoomba Cascades Waterfalls.

Immerse yourself amongst iconic Aussie animals at Sydney Zoo, feed the kangaroos, see koalas, wombats and more, get a free digital photo of you up-close with a koala.