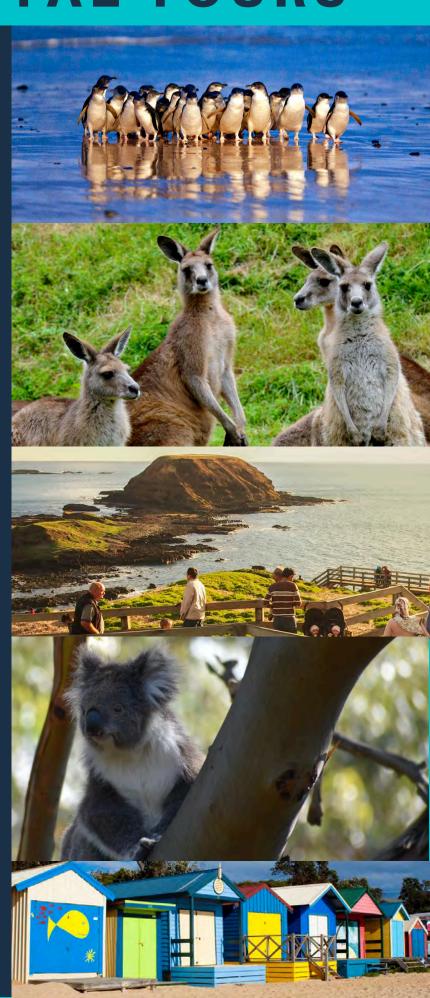

## PHILLIP ISLAND PENGUIN TOUR PLUS MORE.

The ultimate animal and sea lovers tour. Start the day with a tour of the Brighton Beach Boxes. Then a leisurely drive to visit Maru Animal Park where can get close with Koalas, kangaroos and other native animals and purchase lunch if you wish. Then to the Nobbies board walk and tourist bureau where you can learn about the regions animal life and walk the iconic board walk with sweeping bay views and also seeing the nobbies in its natural format as well as viewing Seal Rock. Then to the penguin parade where you can purchase dinner prior to witnessing the world famous Penguin Parade.

# PHILLIP ISLAND PENGUIN PRIVATE CAR TOUR PLUS MORE.

The ultimate animal and sea lovers tour. Start the day with a tour of the Brighton Beach Boxes. Then a leisurely drive to visit Maru Animal Park where can get close with Koalas, kangaroos and other native animals and purchase lunch if you wish. Then to the Nobbies board walk and tourist bureau where you can learn about the regions animal life and walk the iconic board walk with sweeping bay views and also seeing the nobbies in its natural format as well as viewing Seal Rock. Then to the penguin parade where you can purchase dinner prior to witnessing the world famous Penguin Parade.