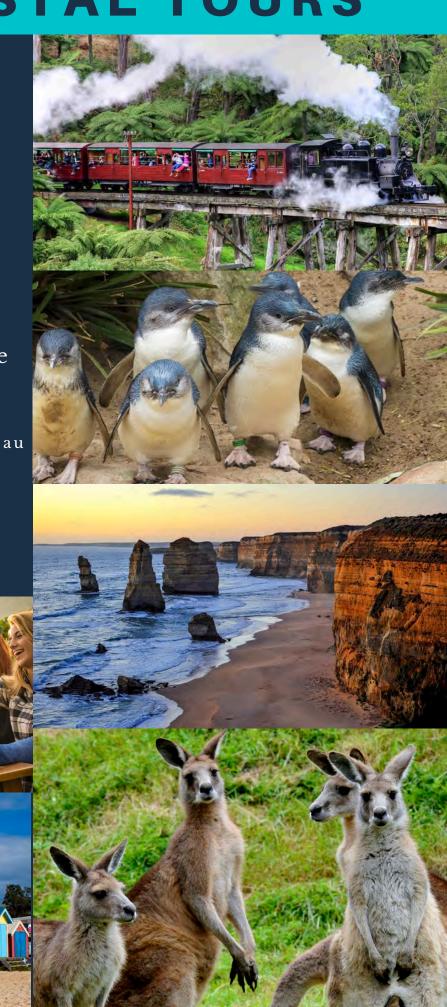

### Puffing Billy and Phillip Island Penguin Parade Bus Tour

#### **ITINERARY**

All aboard the iconic Puffing Billy steam train!

Visit the picturesque Emerald Lake then take the historic train ride through the glorious Dandenong Ranges.

Next we take you on the scenic route to Phillip Island where you can enjoy a coastal walk, explore the Nobbies, see Seal Rock and the Nobbies Blowhole.

Finish the day with the world famous Phillip Island Penguin Parade watching the Penguins roll in from the surf and make their way to their burrows.

#### INCLUSIONS

Includes Puffing Billy ride, entry to the Penguin Parade, pick up and drop off from Melbourne CBD. Lunch & dinner at travellers expense.

**BUS TOUR** 