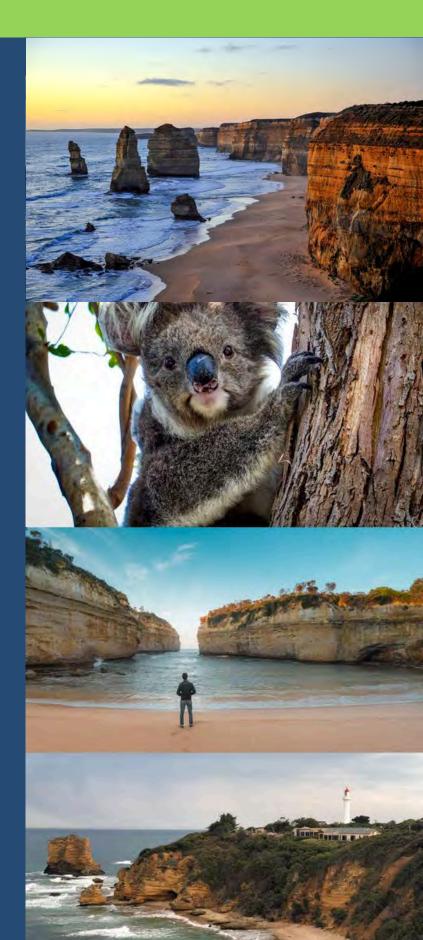

#### **INCLUSIONS**

All entry costs are included.

Lunch and dinner at travelers

expense.

Great Ocean Road, koalas, birds, forest walk, the 12 Apostles, Loch Ard Gorge and more.

#### ITINERARY

Visit Torquay surf club beach, morning tea, see koalas and birds in their natural habitat, take a guided forrest walk, have lunch at Apollo Bay, see the Gibson steps, 12 Apostles and Loch Ard Gorge. Tour price includes all the above with the exception of lunch at Apollo Bay.

#### INCLUSIONS

Tour includes all the above with nothing else to pay and private car transport to and from CBD hotel .

PRIVATE CAR TOUR

Great Ocean Road, koalas, birds, forest walk. The 12 Apostles, Loch Ard Gorge and more.

#### **ITINERARY**

Visit Torquay surf club beach, morning tea, see koalas and birds in their natural habitat, take a guided forest walk, have lunch at Apollo Bay, see the Gibson steps, 12 Apostles and Loch Ard Gorge.

Tour price includes all the above in a private car with the exception of lunch at Apollo Bay.

PRIVATE CAR TOUR