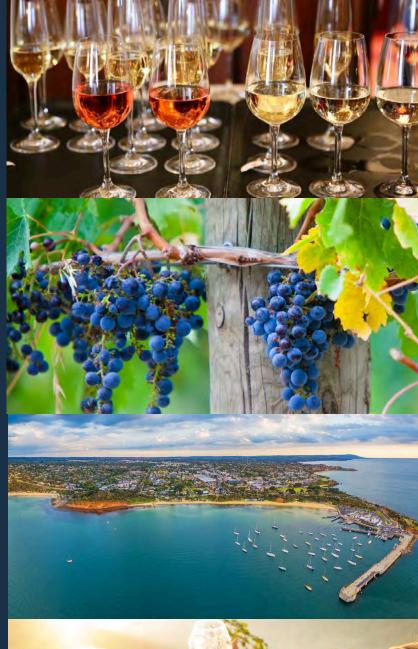

## Mornington Peninsula Winery Tour.

#### ITINERARY

Explore the amazing Mornington Peninsula wineries. Each tour includes lunch with a glass of wine and tastings at four wineries. Come and visit Pinot and Chardy country and take in the amazing bay and vineyard views.

#### INCLUSIONS

Tour includes lunch with a glass of wine.

Tastings at four wineries
Transport from Melbourne
CBD hotel and return.