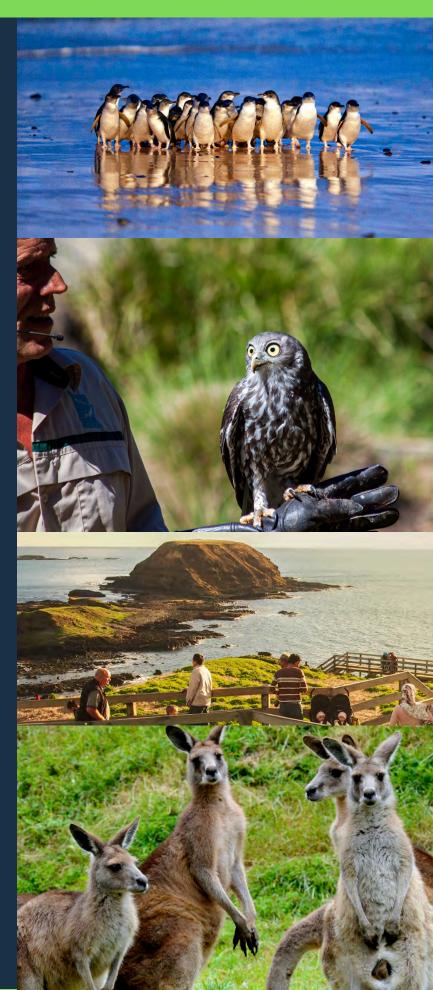

## PHILLIP ISLAND PENGUIN TOUR PLUS MORE.

The ultimate animal and sea lovers tour. Start the day with a tour of the Brighton Beach Boxes. Then a leisurely drive to visit Maru Animal Park where can get close with Koalas, kangaroos and other native animals and purchase lunch if you wish. Then to the Nobbies board walk and tourist bureau where you can learn about the regions animal life and walk the iconic board walk with sweeping bay views and also seeing the nobbies in its natural format as well as viewing Seal Rock. Then to the penguin parade where you can purchase dinner prior to witnessing the world famous Penguin Parade.

Take in the spectacular view from The Nobbies Lookout, you may even spot Australia's largest colony of Fur Seals at Seal Rock.

Then just before dusk visit the home of the largest Little Penguin colony in the world, where you will see the penguins roll in from the surf at sunset and make their way waddling across the sand into their burrows for the night.

# PHILLIP ISLAND PENGUIN PRIVATE CAR TOUR PLUS MORE.

The ultimate animal and sea lovers tour. Start the day with a tour of the Brighton Beach Boxes. Then a leisurely drive to visit Maru Animal Park where can get close with Koalas, kangaroos and other native animals and purchase lunch if you wish. Then to the Nobbies board walk and tourist bureau where you can learn about the regions animal life and walk the iconic board walk with sweeping bay views and also seeing the nobbies in its natural format as well as viewing Seal Rock. Then to the penguin parade where you can purchase dinner prior to witnessing the world famous Penguin Parade.