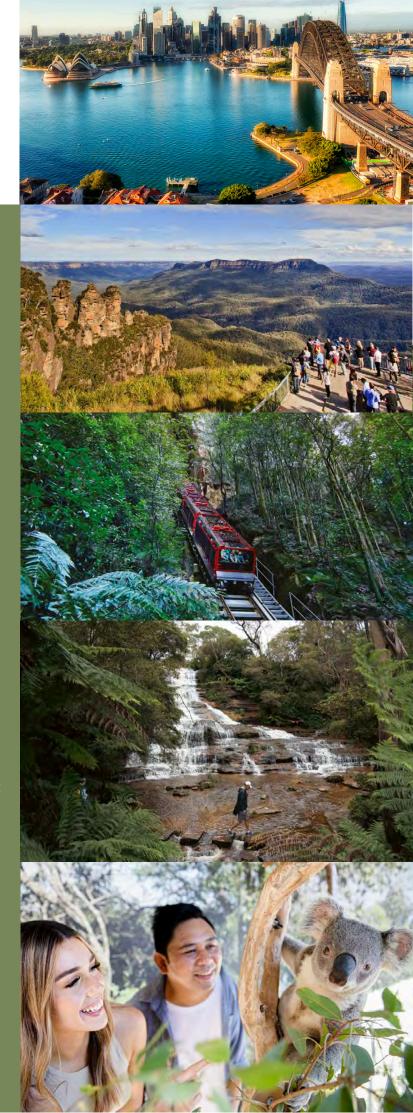

#### ULTIMATE BLUE MOUNTAINS TOUR, inc Scenic World, Lunch, Waterfalls, Harbour cruise & Sydney Zoo, plus a FREE up-close Koala digital photo

The Ultimate Blue Mountains Tour, combining iconic Australian wildlife with stunning natural landscapes.

#### **Itinerary**

Start the day with an air-conditioned pick-up from (or close to) your Sydney CBD hotel, and end with a picturesque ferry ride on Sydney Harbour, passing the Harbour Bridge and Opera House.

Visit the hidden gem of Elysian Rock lookout and the famous Echo Point to see the Three Sisters rock formation.

Experience the world's steepest passenger railway, glide above the rainforest on the Scenic Skyway, and enjoy panoramic views from the gondola, three breathtaking magical rides! Take a guided walk through ancient rainforests.

Enjoy a classic Aussie pub / club lunch in a picturesque township. Stroll along boardwalks at Katoomba Cascades Waterfalls and enjoy the peaceful vistas of Megalong Valley from Cahill's Lookout.

Get up close with Australia's beloved animals at Sydney Zoo, feed the kangaroos, see koalas, wombats, and more, and get a free digital photo of you up-close with a koala, the perfect memento.

#### Inclusions:

All entry and admission fees Lunch (excluding beverages) Return transfers to Central Sydney CBD

**BUS TOUR** 