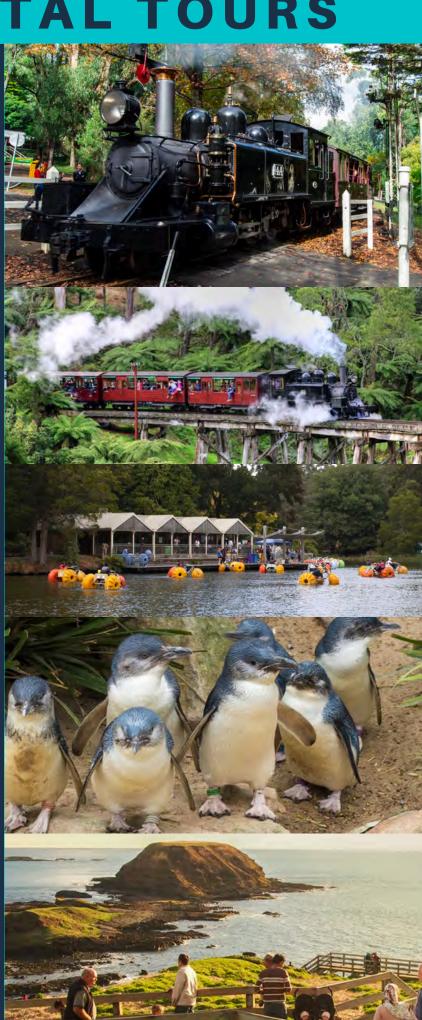

### Puffing Billy and Phillip Island Penguin Parade Bus Tour

#### **ITINERARY**

All aboard the iconic Puffing Billy steam train!

Visit the picturesque Emerald Lake then take the historic train ride through the glorious Dandenong Ranges.

Next we take you on the scenic route to Phillip Island where you can enjoy a coastal walk, explore the Nobbies, see Seal Rock and the Nobbies Blowhole.

Finish the day with the world famous Phillip Island Penguin Parade watching the Penguins roll in from the surf and make their way to their burrows.

#### INCLUSIONS

Includes Puffing Billy ride, entry to the Penguin Parade, pick up and drop off from Melbourne CBD. Lunch & dinner at travellers expense.

**BUS TOUR** 