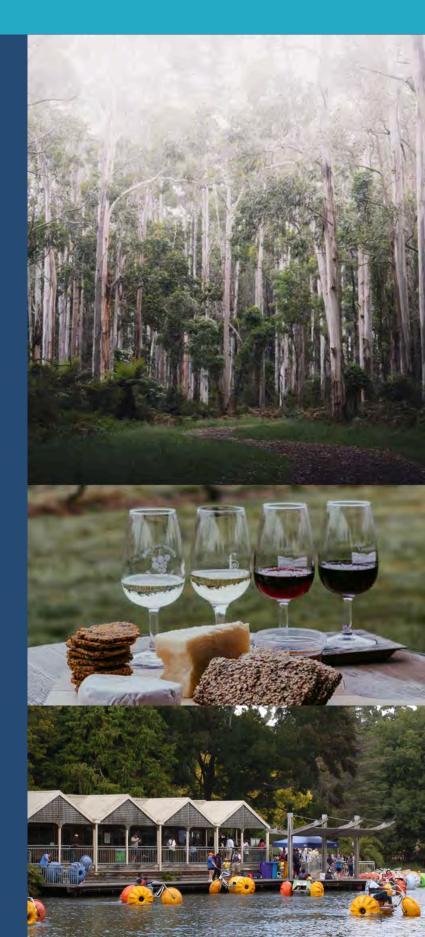

## MORNINGTON PENINSULA SCENIC TOUR.

Explore the wonderful Mornington Peninsula. The home of the 2 bays and the pinot wine region. Start with coffee and cake at historic Main Street Mornington with a visit of the town's pier and harbour. Then to the famous Mt.Martha beach boxes.From there you will head to The Eagle Gondola ride to the Arthurs Seat summit where you will see some of the country's finest views. Then lunch and wine tastings with a glass of wine at a chosen winery and to finish a visit to the chocolaterie for complimentary chocolate tastings.

## Mornington Peninsula Winery Tour.

#### ITINERARY

Explore the amazing Mornington Peninsula wineries. Each tour includes lunch with a glass of wine and tastings at four wineries. Come and visit Pinot and Chardy country and take in the amazing bay and vineyard views.

## PHILLIP ISLAND PENGUIN TOUR PLUS MORE.

The ultimate animal and sea lovers tour. Start the day with a tour of the Brighton Beach Boxes. Then a leisurely drive to visit Maru Animal Park where can get close with Koalas, kangaroos and other native animals and purchase lunch if you wish. Then to the Nobbies board walk and tourist bureau where you can learn about the regions animal life and walk the iconic board walk with sweeping bay views and also seeing the nobbies in its natural format as well as viewing Seal Rock. Then to the penguin parade where you can purchase dinner prior to witnessing the world famous Penguin Parade.