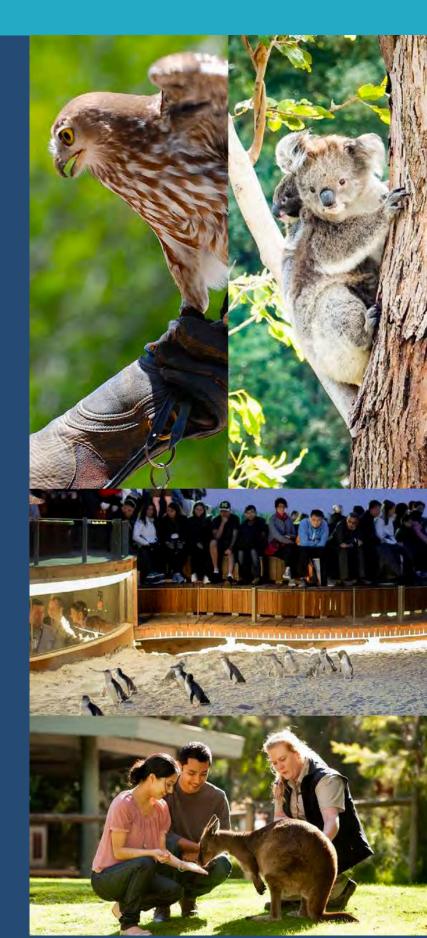

# Healesville Sanctuary and Puffing Billy Scenic Bus Tour

#### ITINERARY

Visit the famous Healesville Sanctuary to see native animals such as koalas, kangaroos, platypus, birds of prey and more.

From there we visit the picturesque Emerald Lake where you have the opportunity to purchase your own lunch.

Then it's off to the Yarra Valley Ranges to visit the world famous Healesville Sanctuary. You will see many native animals and birds including eagles, koalas, kangaroos, platypus and more.

We finish at The Yarra Valley Chocolaterie for complimentary chocolate tasting.

## PHILLIP ISLAND PENGUIN TOUR PLUS MORE.

The ultimate animal and sea lovers tour. Start the day with a tour of the Brighton Beach Boxes. Then a leisurely drive to visit Maru Animal Park where can get close with Koalas, kangaroos and other native animals and purchase lunch if you wish. Then to the Nobbies board walk and tourist bureau where you can learn about the regions animal life and walk the iconic board walk with sweeping bay views and also seeing the nobbies in its natural format as well as viewing Seal Rock. Then to the penguin parade where you can purchase dinner prior to witnessing the world famous Penguin Parade.