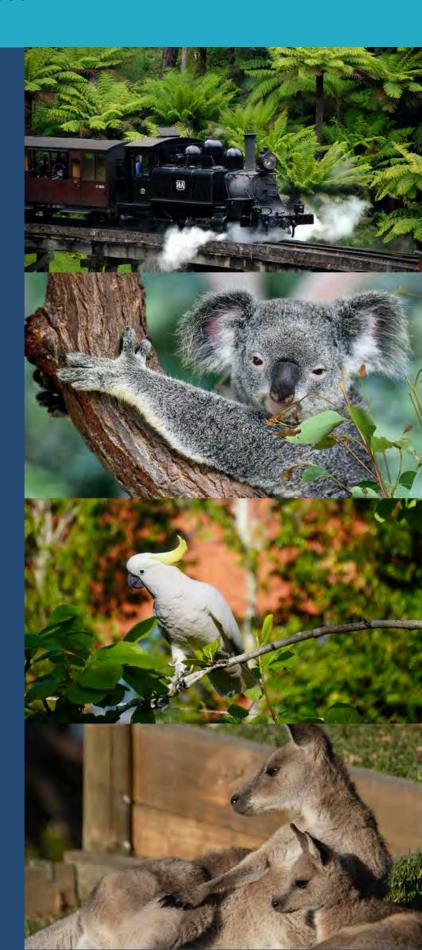

# Healesville Sanctuary and Puffing Billy Scenic Bus Tour

#### ITINERARY

Visit the famous Healesville Sanctuary to see native animals such as koalas, kangaroos, platypus, birds of prey and more.

From there we visit the picturesque Emerald Lake where you have the opportunity to purchase your own lunch.

All aboard the iconic Puffing Billy steam train for a ride winding through the hills of the stunning <u>Dandenong</u> Ranges.

### Puffing Billy, Healesville Sanctuary and Chocolaterie.

#### **ITINERARY**

Start with a spectacular drive to the Dandenong Ranges where you will arrive in Belgrave to board the iconic steam train Puffing Billy.

Take the scenic train ride through the ranges to Emerald Lake Station. Enjoy and leisurely walk around this picturesque lake.

Then it's off to the Yarra Valley Ranges to visit the world famous Healesville Sanctuary. You will see many native animals and birds including eagles, koalas, kangaroos, platypus and more.

We finish at The Yarra Valley Chocolaterie for complimentary chocolate tasting.