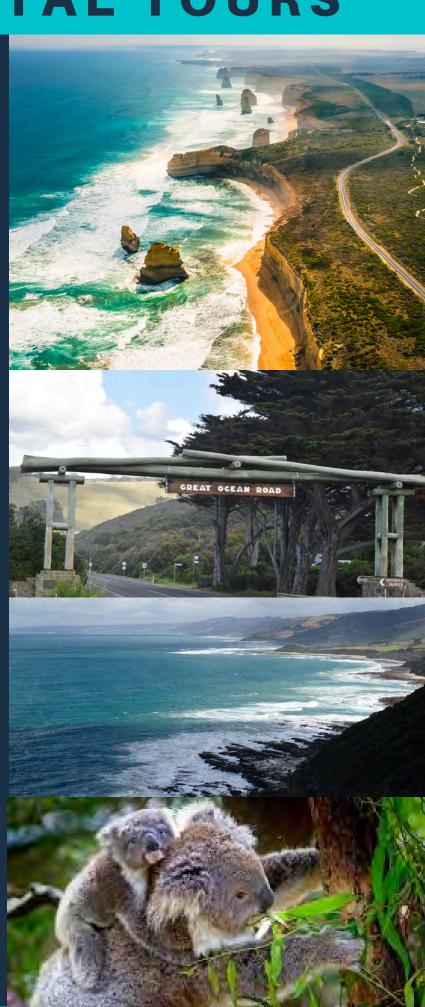

#### **INCLUSIONS**

All entry costs are included.

Lunch and dinner at travelers

expense.

Great Ocean Road, koalas, birds, forest walk, the 12 Apostles, Loch Ard Gorge and more.

#### ITINERARY

Visit Torquay surf club beach, morning tea, see koalas and birds in their natural habitat, take a guided forrest walk, have lunch at Apollo Bay, see the Gibson steps, 12 Apostles and Loch Ard Gorge. Tour price includes all the above with the exception of lunch at Apollo Bay.