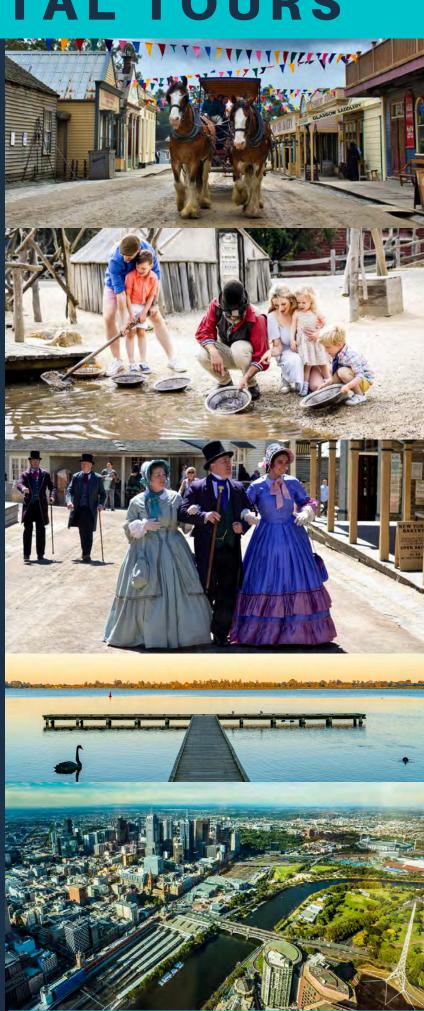

### Sovereign Hill, Botanical Gardens & Melbourne Skydeck Bus Tour

#### **ITINERARY**

Journey west out of Melbourne to Ballarat where your first stop will be the stunning Botanical Gardens for a wander amongst the flowers and heritage trees, then visit the picturesque Lake Wendouree.

Time to step back in time to the Gold Rush of 1850 at Sovereign Hill where traditional craft demonstrations and opportunities to pan for Gold await you.

From here we visit the Eureka Centre, historic site of the miner's rebellion.

Your day will finish with the most spectacular view from the Melbourne Skydeck, 88 floors up in the Eureka Tower!