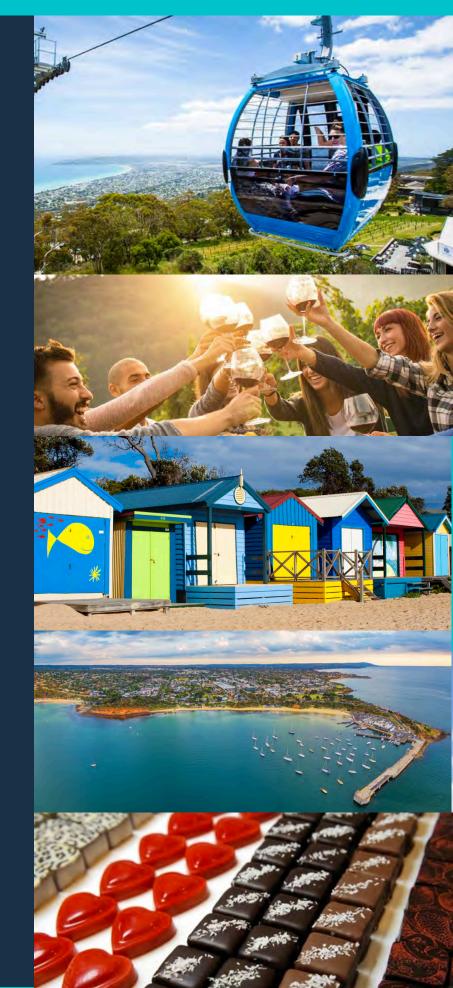

## MORNINGTON PENINSULA SCENIC TOUR.

Explore the wonderful Mornington Peninsula. The home of the 2 bays and the pinot wine region. Start with coffee and cake at historic Main Street Mornington with a visit of the town's pier and harbour. Then to the famous Mt.Martha beach boxes.From there you will head to The Eagle Gondola ride to the Arthurs Seat summit where you will see some of the country's finest views. Then lunch and wine tastings with a glass of wine at a chosen winery and to finish a visit to the chocolaterie for complimentary chocolate tastings.

### Yarra Valley + Dandenong Ranges.

Explore the world renowned Yarra Valley wine region and taste some the worlds finest food and wine, with a stop at the Yarra Valley Chocolaterie for yummy tastings. All of this after a tour of the Dandenong Ranges including Emerald lake and morning tea.

### Yarra Valley Winery Tour & Chocolaterie

Explore the world renowned Yarra Valley wineries and taste some the worlds finest food and wines. Finish your day with a stop at the Yarra Valley Chocolaterie for yummy tastings.

### Yarra Valley Winery Tour & Chocolaterie.

Explore the world renowned Yarra Valley wineries and taste some the worlds finest food and wines. Finish your day with a stop at the Yarra Valley Chocolaterie for yummy tastings.