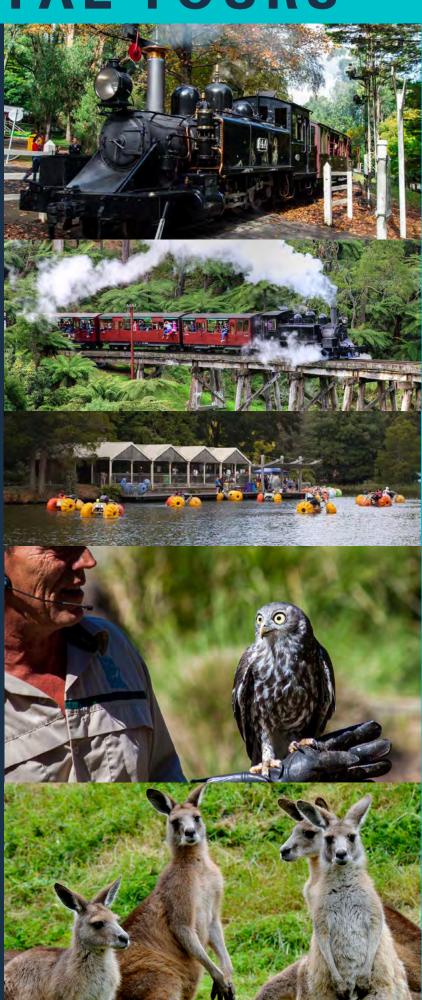

### Puffing Billy and Phillip Island Penguin Parade Bus Tour

#### **ITINERARY**

All aboard the iconic Puffing Billy steam train!

Visit the picturesque Emerald Lake then take the historic train ride through the glorious Dandenong Ranges.

Next we take you on the scenic route to Phillip Island where you can enjoy a coastal walk, explore the Nobbies, see Seal Rock and the Nobbies Blowhole.

Finish the day with the world famous Phillip Island Penguin Parade watching the Penguins roll in from the surf and make their way to their burrows.

#### INCLUSIONS

Includes Puffing Billy ride, entry to the Penguin Parade, pick up and drop off from Melbourne CBD. Lunch & dinner at travellers expense.

**BUS TOUR** 

# Healesville Sanctuary and Puffing Billy Scenic Bus Tour

#### ITINERARY

Visit the famous Healesville Sanctuary to see native animals such as koalas, kangaroos, platypus, birds of prey and more.

From there we visit the picturesque Emerald Lake where you have the opportunity to purchase your own lunch.

All aboard the iconic Puffing Billy steam train for a ride winding through the hills of the stunning <u>Dandenong</u> Ranges.