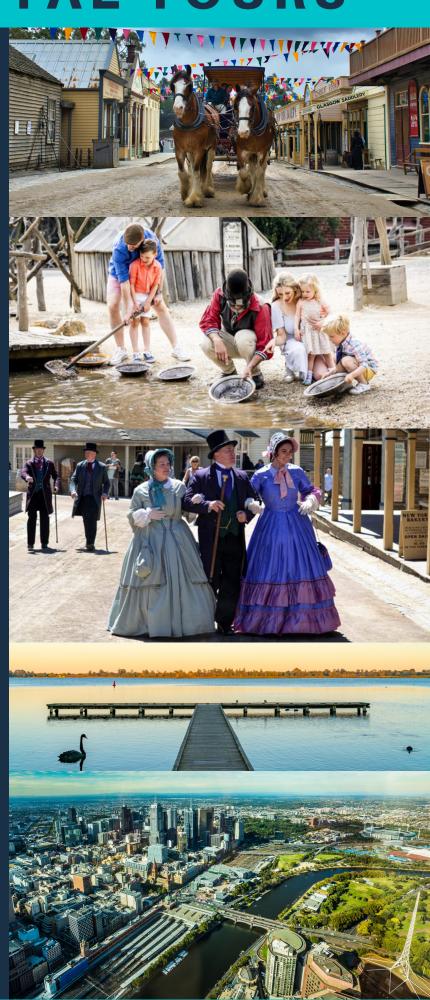

## **ITINERARY**

Journey west out of Melbourne to Ballarat where your first stop will be the stunning Botanical Gardens for a wander amongst the flowers and heritage trees, then visit the picturesque Lake Wendouree.

Time to step back in time to the Gold Rush of 1850 at Sovereign Hill where traditional craft demonstrations and opportunities to pan for Gold await you.

From here we visit the Eureka Centre, historic site of the miner's rebellion.

Your day will finish with the most spectacular view from the Melbourne Skydeck, 88 floors up in the Eureka Tower!