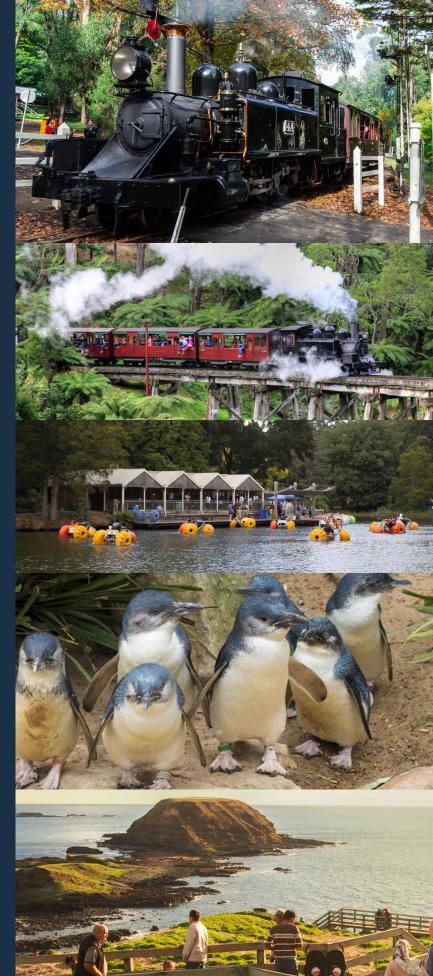

## ITINERARY

All aboard the iconic Puffing Billy steam train!

Visit the picturesque Emerald Lake then take the historic train ride through the glorious Dandenong Ranges.

Next we take you on the scenic route to Phillip Island where you can enjoy a coastal walk, explore the Nobbies, see Seal Rock and the Nobbies Blowhole.

Finish the day with the world famous Phillip Island Penguin Parade watching the Penguins roll in from the surf and make their way to their burrows.