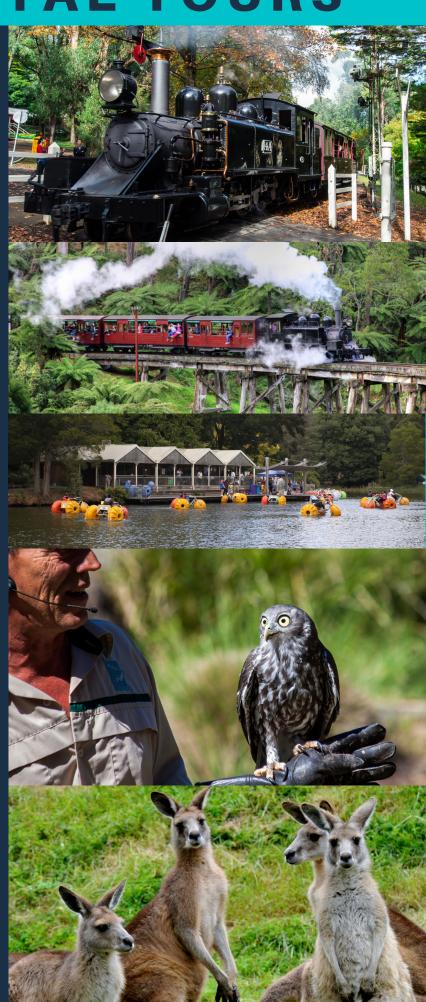

## ITINERARY

Visit the Yarra Valley Chocolaterie & Ice Creamery where you can sample chocolates, then it's off to the world-renowned Healesville Sanctuary to see native animals such as koalas, kangaroos, platypus, birds of prey and more. From there we visit the picturesque Emerald Lake where you have the opportunity to purchase your own lunch. All aboard the iconic Puffing Billy steam train for a ride winding through the hills of the stunning Dandenong Ranges.

## INCLUSIONS

Includes entry to Healesville Sanctuary and Puffing Billy train ticket. Food and Beverages at travellers expense.