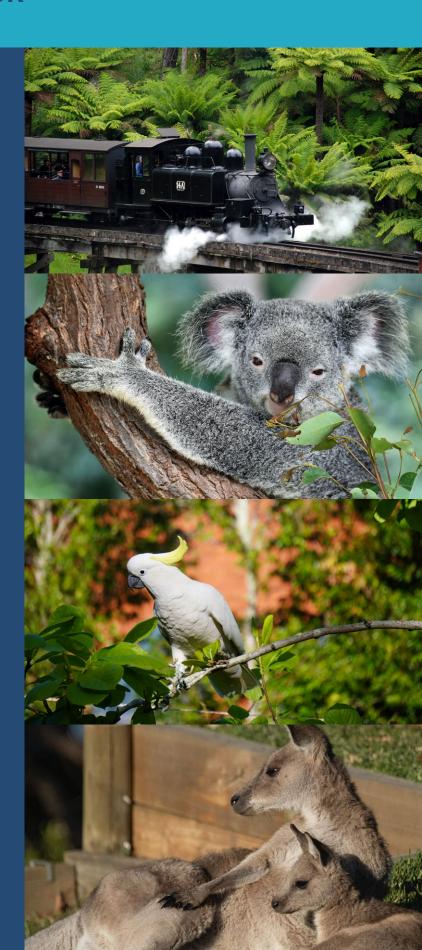

## **ITINERARY**

Start with a spectacular drive to the Dandenong Ranges where you will arrive in Belgrave to board the iconic steam train Puffing Billy. Take the scenic train ride through the ranges to Emerald Lake Station. Enjoy Morning Tea and leisurely walk around the lake. Then it's off to the Yarra Valley Ranges to visit the world famous Healesville Sanctuary. You will see many native animals and birds including eagles, koalas, kangaroos, platypus and more. Then we finish at The Yarra Valley Chocolaterie for complimentary chocolate tasting.